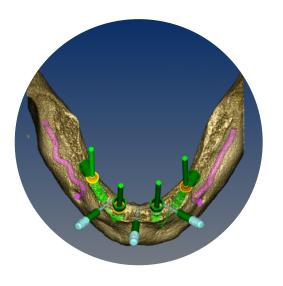

# Course content

- The full sequence of implant planning: from the initial consultation and record gathering, through the surgical process, to immediate loading. This is achieved by blending theoretical concepts, literature reviews, and extensive case presentations.
- Hands-on technique to emphasize practical skills in digital planning, guide design, implant placement, and immediate loading techniques.

Planning: Utilizing Archiplan software for comprehensive implant and prosthetic digital planning, and surgical guide design across various clinical scenarios.

Coffe break

Placement and restoration: Participants will perform guided implant placement on the previously planned cases, followed by immediate loading of these implants.